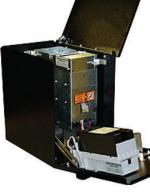

The MCM100 offers a steel cabinet with a keyed Cam Lock on the top lid. Additionally, it also features a Bill Acceptor (accepts \$1 - \$20 bills), with a 500 bill stacker on the front face that can be pulled forward for easy access to all components. The MC Mini Coin Hopper holds up to 1,600 Quarters (\$400) and can be tilted forward for full dumping operations.

#### The MCM100 standard features include:

- Coinco<sup>®</sup> Vantage Bill Acceptor (500 Bill Stacker)
- One of Standard's Steel, Mini MC Coin Hoppers with *Smart Hopper* Technology (Capacity = 1,600 quarters / \$400)
- Lexan Graphics with Black cabinet finish
- Cabinet constructed of 14-ga. Steel with hinged top lid & pull down front for easy access
- "Out of Service" Indicator light
- Simple Cam lock on Top Lid