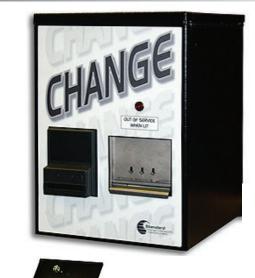

## Standard presents the "MINI" a Low-Cost, Countertop Changer

The Modular MINI Series Change machine provides several convenient solutions in a low-cost, simple function changer. It is perfect for Countertop applications in Amusement, small Vending areas, and Bars that have arcade games and billiard tables.

The MCM100 offers a steel cabinet with a keyed Cam Lock on the top lid. Additionally, it also features a Bill Acceptor (accepts \$1 - \$20 bills), with a 500 bill stacker on the front face that can be pulled forward for easy access to all components. The MC Mini Coin Hopper holds up to 1,600 Quarters (\$400) and can be tilted forward for full dumping operations.

#### The MCM100 standard features include:

- Coinco<sup>®</sup> Vantage Bill Acceptor (500 Bill Stacker)
- One of Standard's Steel, Mini MC Coin Hoppers with *Smart Hopper* Technology (Capacity = 1,600 quarters / \$400)
- Lexan Graphics with Black cabinet finish
- Cabinet constructed of 14-ga. Steel with hinged top lid & pull down front for easy access
- "Out of Service" Indicator light
- Simple Cam lock on Top Lid

#### MODULAR "MINI" SERIES Top Load - Countertop Model CHANGE & TOKEN MACHINE