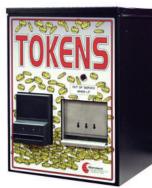

#### **Simple Function Machine Upgrades:**

- Red & White "TOKENS" Lexan Graphics
- Pyramid<sup>®</sup> APEX Bill Validator (\$1 \$20)
- CPi Mars<sup>®</sup> Bill Validator (\$1 \$20)
- Vending Base (32"H x 13.63"W x 13.32"D)
- Mounting Bracket (for attaching to Wall)
- ◆ T-Handle Lock Upgrade with Ace<sup>™</sup>Lock Plug
- Non-Resettable Bills In/Coins Out Counter Pkg.
- Resettable Bills In/Coins Out Counter Package