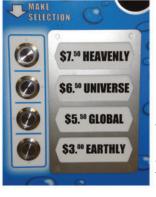

t your wash
- Customizable Voice Prompts & Speaker -Auditory enhancement that prompts customers with instructions that are on the screen, and provides voice feedback of selections
- POS Pat-At-Pump Code Interface works with POS Codes for C-Stores or Petroluem Stations
- Stainless Steel Base 20" or 26" High Straight design for free standing installations

**DIMENSIONS:** 26.25"H x 20.50"W x 13.00"D



3130 N. Mitthoeffer Road Indianapolis, IN 46235



Large LCD Display displays instructions and feedback to the customers. The display is specifically designed for high visibility in sunlight.



**Bi-Directional, Weatherproof Card Reader reads the mag stripe from either direction**, and is angle mounted to allow coins to fall out when inadvertently inserted. (Credit Card Acceptance Optional)



Metal Selection Buttons allow customers to choose from four (4) different wash levels. Buttons have LED light for added attention! Also used for programming functions without opening machine. Four upsell buttons are available (optional).

**EF-III Pay Station Control Board** is the Command Center for the GUARDIAN XP. Our design engineers built this unit with the goal of easy access and being able to replace this, and any component, in no more than 10-15 minutes.



Program Logic (ing with yequipme

Programmable
Logic Controller for interfacing with your automatic wash bay equipment.

**Heating Element** will keep cabinet warm in cold weather conditions, and help keep ice off the Pay Station door.



#### **Receipt & Audit Printer**

is a thermal paper receipt printer with a high capacity