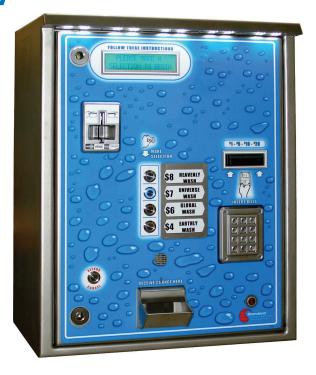

#### The **GUARDIAN** XP features:

- Secure Stainless Steel Cabinet with two (2) crank locks, Medeco™ lock plugs, no visible hinges & LED Accent Lights
- Clean & Efficient internal design for Quick & Easy Service!
- ► (1) CPi® T7 Talos Bill Validator with 500 bill stacker box.
- ▶ (1) Standard Modular Series *Smart* Hopper holds 2,000 Tokens
- ▶ (1) Electronic Coin Acceptor will accept \$1 Coins, Quarters and one (1) different token
- ▶ (4) Programmable Wash Selections durable metal selection buttons also assist the owner with external programming inputs and diagnostic feedback inputs
- Metal push button keypad for special "code entry" discount programs used in conjunction with coupons, mailers, and advertisements
- Simple, reliable & flexible interface to all popular automatic wash equipment
- Cabinet can fit inside existing, older AWC's no need to rebuild or repair existing masonary or security structures!

### Some GUARDIAN XP OPTIONAL FEATURES: (Purchase with the machine or for easy field upgrades)

- ◆ Bonus Token Dispense with an additional Smart Hopper - sized to your Token
- Credit Card Acceptance Kit includes weatherproof, bi-directional card reader with dial-up processing (or hi-speed processing available via IPTran as an optional feature)
- Receipt & Audit Printer available for cash and credit card transactions. Also allows the owner use of the "quick print" diagnostic and audit report feature
- Auto Dialer will send message to pager or cell phone for up to 8 error conditions at your wash
- Customizable Voice Prompts & Speaker -Auditory enhancement that prompts customers with instructions that are on the screen, and provides voice feedback of selections
- POS Pat-At-Pump Code Interface works with POS Codes for C-Stores or Petroluem Stations
- Stainless Steel Base 20" or 26" High Straight design for free standing installations

**Bi-Directional, Weatherproof Card Reader reads the mag stripe from either direction**, and is angle mounted to allow coins to fall out when inadvertently inserted. (Credit Card Acceptance Optional)

Metal Selection Buttons allow customers to choose from four (4) different wash levels. Buttons have LED light for added attention! Also used for programming functions without opening machine. Four upsell buttons are available (optional).

#### CPi™ (Mars) Bill Validator

(with 500 bill stacker) will accept \$1 - \$20 bills. **Coinco® Vantage** available as an optional feature and in Canada.

#### Durable Metal Keypad

Keypad can be used for promotional code entry, PIN entry, and "Quick Print" feature. Will also allow you to

program instructions and greetings via "text messaging" entry process.

**Secure Stainless Steel Coin Cup** design is intended to provide comfortable removal of coins or tokens and to prevent rain from getting into the interior of the cabinet.