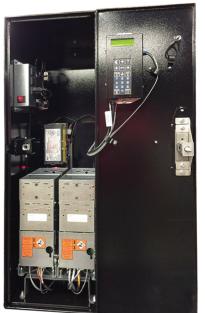

## MC400RL-SLIM Save Wall Space, Add Coin Capacity

Standard Change-Makers, Inc. introduces the MC400RL-SLIM currency change machine. This new product features a tall, narrow cabinet for owners/operators that have limited wall space but need a reliable, versatile change machine with additional capacity over our single dispenser offering.

The MC400RL-SLIM has two (2) Modular Series coin hoppers, that will hold up to 6,400 Quarters/5,000 Dollar Coins. You can order the "MC400-SLIM" with one (1) or two (2) Bill Acceptors. With a second bill acceptor, you have built-in back-up with our *Dual Redundancy Feature* - where both bill acceptors and both coin hoppers all communicate with each other.

## **DIMENSIONS:**

**CABINET:** 38.50" H x 12.00" W x 18.00" D **FACEPLATE:** 43.00" H x 18" W **SHIP WEIGHT:** 195 lbs.

**NOTE:** The MC400RL-SLIM machine will directly replace a Rowe BC1400 without modifying the rough opening or customizing the faceplate.