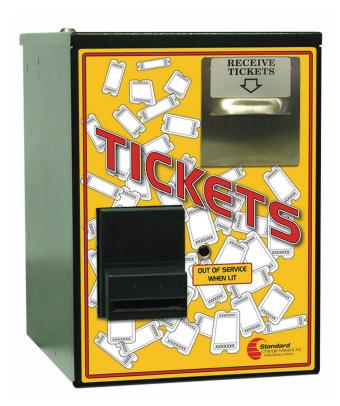

The MCM100-TIK offers a steel cabinet with a T-handle Lock on the top lid that opens for easy replenishing. Additionally, the MCM100-TIK features a choice of Bill Acceptors that accept \$1 - \$20 bills. The face of the cabinet can be pulled down for access to all internal components. The MC "Mini" Ticket Dispenser is an Entropy™ dispenser that can handle 1.156" wide fanfold, paper redemption tickets (knotched between tickets for the sensor).

## The MCM100-TIK standard features include:

- ♦ Coinco Vantage Bill Acceptor with 500 bills Stacker (\$1 - \$20 Bill Acceptance)
- ♦ (1) Entropy<sup>™</sup> 1" Ticket Dispenser w/ Ticket Cassette (Capacity = up to 2,000 1" Fanfold, Paper Tickets)
- ♦ Lexan Graphics with Black cabinet finish
- ♦ Cabinet constructed of 14-ga. Steel with hinged top lid & pull down front for easy access
- ♦ T-handle Lock with Ace Lock Plug
- ♦ Two Year Limited Warranty