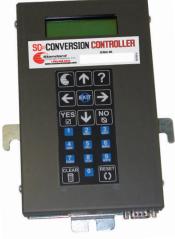

The SC-Conversion Controller (left) features a LCD display that provides visual instructions and feedback via a menu-driven system similar to our Expanded Function Module. The Controller acts like the System 500 Keypad or the System 600 Data Terminal in providing most of the programming, diagnostic and audit feedback you're familiar