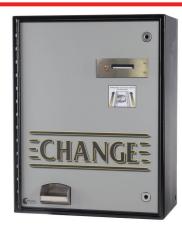

The SC-Conversion Kit includes everything you need to add a new MEI or Coinco bill acceptor in the place of an older System 500/600 bill acceptor and stacker unit. The finished conversion will look like the SC60 model shown (right), providing a nice, clean finish with a stainless steel cover plate and "Out of Service" Indicator light.