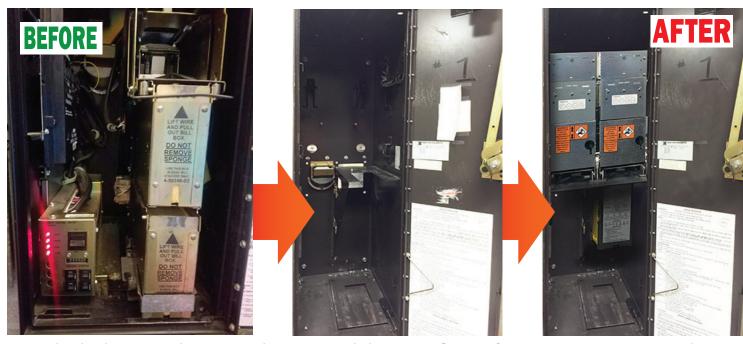

## FOR THE ROWE MODEL BC1400 BY STANDARD CHANGE-MAKERS

**Standard Change-Makers introduces a Modular Retrofit Kit for aging Rowe BC1400 change machines.** This is a unique solution, which allows you to gut the internals of the installed machine and make room for: two steel, Modular series coin hoppers AND one MEI downstacker bill acceptor with 500 bills stacker. The **BC1400 RETROFIT KIT** would give you a coin capacity of 6,400 Quarters and \$1-\$20 bill acceptance - all in EASY-TO-INSTALL assemblies.

An ideal solution for locations that have been having trouble maintaining this aging equipment, and can't

modify the wall due to construction constraints of competing products. Everything fits inside the exiting cabinet.