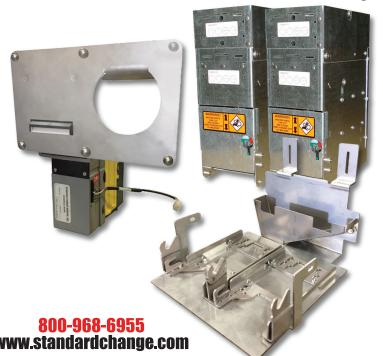

Here's what's included:

## The Retrofit Kit consists of 3 Assemblies:

- Hopper Platform/Bracket with 2 Hoppers
- Bill Acceptor Bracket/Cover Plate
- Power Supply Assembly (not shown)
- All hardware and cables are included